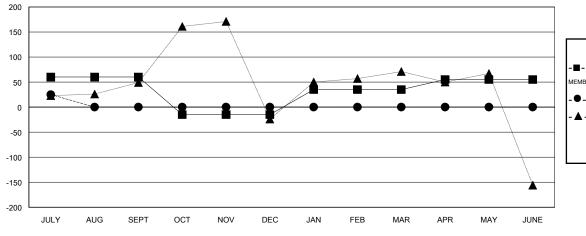

## LOCATION INDIA

GMT CA 6

| Clubs                 |                  |           |                  |                  | Members               |                    |                                     |                    |                  |
|-----------------------|------------------|-----------|------------------|------------------|-----------------------|--------------------|-------------------------------------|--------------------|------------------|
| RESULTS FOR 2016-2017 |                  |           |                  |                  | RESULTS FOR 2016-2017 |                    |                                     |                    |                  |
| QUARTER               | NEW CLUB<br>GOAL | NEW CLUBS | DROPPED<br>CLUBS | NET<br>GAIN/LOSS | QUARTER               | NEW MEMBER<br>GOAL | CHARTER AND<br>NEW MEMBERS<br>ADDED | DROPPED<br>MEMBERS | NET<br>GAIN/LOSS |
| JULY/AUG/SEPT         | 3                | 1         | 0                | 1                | JULY/AUG/SEPT         | 60                 | 56                                  | 31                 | 25               |
| OCT/NOV/DEC           | 1                | 0         | 0                | 0                | OCT/NOV/DEC           | -75                | 0                                   | 0                  | 0                |
| JAN/FEB/MAR           | 1                | 0         | 0                | 0                | JAN/FEB/MAR           | 50                 | 0                                   | 0                  | 0                |
| APR/MAY/JUNE          | 1                | 0         | 0                | 0                | APR/MAY/JUNE          | 20                 | 0                                   | 0                  | 0                |