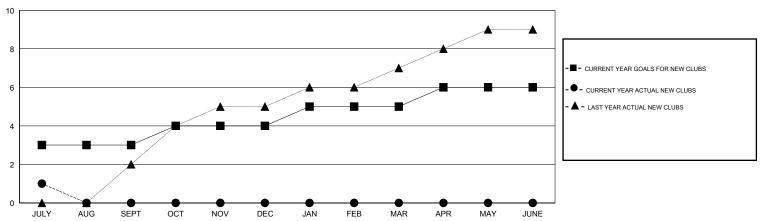

## LOCATION INDIA

GMT CA 6

| Clubs                 |                  |           |                  |                  | Members               |                    |                                     |                    |                  |
|-----------------------|------------------|-----------|------------------|------------------|-----------------------|--------------------|-------------------------------------|--------------------|------------------|
| RESULTS FOR 2016-2017 |                  |           |                  |                  | RESULTS FOR 2016-2017 |                    |                                     |                    |                  |
| QUARTER               | NEW CLUB<br>GOAL | NEW CLUBS | DROPPED<br>CLUBS | NET<br>GAIN/LOSS | QUARTER               | NEW MEMBER<br>GOAL | CHARTER AND<br>NEW MEMBERS<br>ADDED | DROPPED<br>MEMBERS | NET<br>GAIN/LOSS |
| JULY/AUG/SEPT         | 3                | 1         | 0                | 1                | JULY/AUG/SEPT         | 60                 | 56                                  | 31                 | 25               |
| OCT/NOV/DEC           | 1                | 0         | 0                | 0                | OCT/NOV/DEC           | -75                | 0                                   | 0                  | 0                |
| JAN/FEB/MAR           | 1                | 0         | 0                | 0                | JAN/FEB/MAR           | 50                 | 0                                   | 0                  | 0                |
| APR/MAY/JUNE          | 1                | 0         | 0                | 0                | APR/MAY/JUNE          | 20                 | 0                                   | 0                  | 0                |